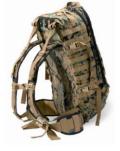

## Improved Load Bearing Equipment (ILBE)

### Standard ILBE Pack System

- Includes:
  - Main Pack
  - Assault Pack
  - Hydration System