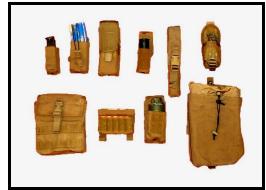

#### Pouches

- A series of robust, specialized pouches capable of carrying the basic ammunition load required to support and sustain the individual Marine during combat operations
- Fielding of pouches is complete