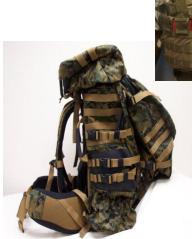

## Improved Load Bearing Equipment (ILBE)

### Standard ILBE Pack System

- Includes:
  - Main Pack
  - Assault Pack
  - Hydration System

#### Reconnaissance ILBE System

- Includes:
  - Main Pack with Larger Lid
  - Larger Assault Pack
  - Hydration System
  - Sustainment Pouches