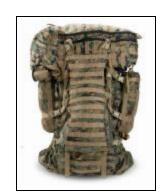

## Improved Load Bearing Equipment (ILBE)

### Standard ILBE Pack System

- Includes:
  - Main Pack
  - Assault Pack
  - Hydration System

#### Reconnaissance ILBE System

- Includes:
  - Main Pack with Larger Lid
  - Larger Assault Pack
  - Hydration System
  - Sustainment Pouches