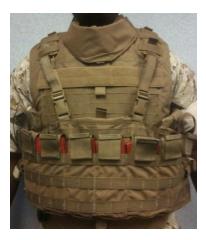

### USMC Chest Rig

- Government owned load carriage design
- Provides ability to rapidly configure fighting loads and transition between body armor systems
- Developed with the US Army at Natick Soldier Research Development and Engineering Center (NSRDEC)
- Modular Lightweight Load-Carrying Equipment (MOLLE) Purchase Description CO/PD-02-02F dtd 5 Feb 2010 (DRAFT)
- Synopsis posted to NECO and FedBizOps on 24 February 2010