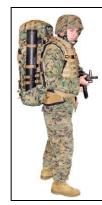

## Improved Load Bearing Equipment (ILBE)

### Standard ILBE Pack System

- Includes:
  - Main Pack
  - Assault Pack
  - Hydration System

#### Reconnaissance ILBE System

- Includes:
  - Main Pack with Larger Lid
  - Larger Assault Pack
  - Hydration System
  - Sustainment Pouches