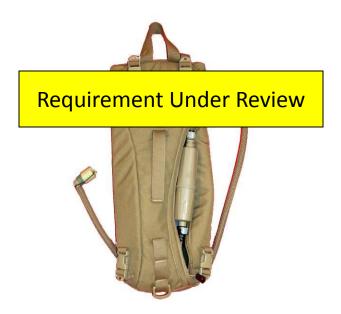

#### Current Status

- Block IA fielding is complete
- Requirement under review
- Individual Purification Unit Remote/Expeditionary (IPURE) RFI released September 2009
  - M67854-09-I-3076
- 18 November 2009 Individual Water Purification System Industry Conference complete

## **Future**

- Block II and III requirements are under review.
- Anticipate a change in requirements to broaden the potential material solutions for individual water purification.
- Continuing to review technological advancements.