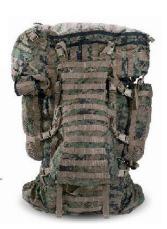

## Improved Load Bearing Equipment (ILBE)

#### Reconnaissance ILBE System

- Includes:
  - Main Pack with Larger Lid
  - Larger Assault Pack
  - Hydration System
  - Sustainment Pouches